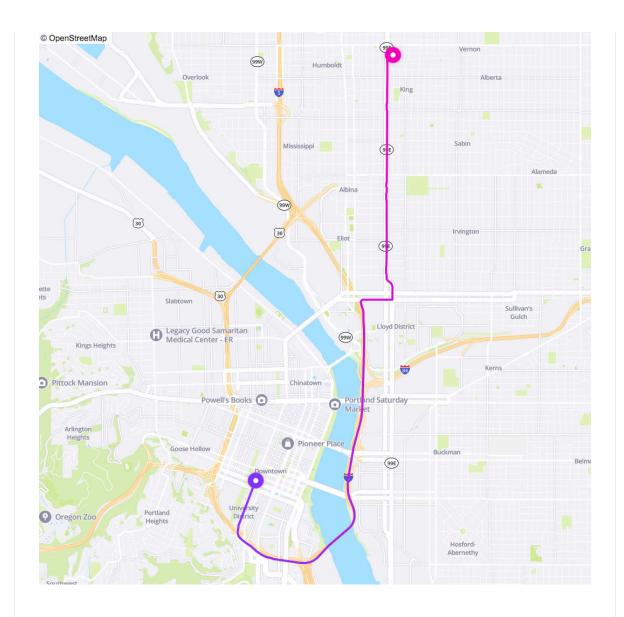

# Russell G. Bloom: Portland07

Issue date: 02/07/2025 Due date: 03/09/2025

Bill from

Bill to

Russell Bloom

MPS & Associates

[Address Redacted]

| 01/01/2025 - Mediation (Para 221, 271)  01/05/2025 - Correspondence with stakeholders (Para 231)  01/05/2025 - North Precinct Ride Along (Para 240)  01/06/2025 - Meeting with Counsel for MHA (Para 231)  01/06/2025 - Review comments to monitoring plan (MHA) (Para 217)  01/07/2025 - Meetings with Community Stakeholders (Para 231) | 3.42<br>0.25<br>4.00<br>0.38<br>0.42<br>2.00 | USD 325.00  USD 325.00  USD 325.00  USD 325.00  USD 325.00 | USD 1,111.50  USD 81.25  USD 1,300.00  USD 123.50  USD 136.50  USD 650.00 |
|-------------------------------------------------------------------------------------------------------------------------------------------------------------------------------------------------------------------------------------------------------------------------------------------------------------------------------------------|----------------------------------------------|------------------------------------------------------------|---------------------------------------------------------------------------|
| 01/05/2025 - North Precinct Ride Along (Para 240)  01/06/2025 - Meeting with Counsel for MHA (Para 231)  01/06/2025 - Review comments to monitoring plan (MHA) (Para 217)  01/07/2025 - Meetings with Community Stakeholders (Para                                                                                                        | 4.00<br>0.38<br>0.42<br>2.00                 | USD 325.00<br>USD 325.00<br>USD 325.00                     | USD 1,300.00<br>USD 123.50<br>USD 136.50                                  |
| 01/06/2025 - Meeting with Counsel for MHA (Para 231)  01/06/2025 - Review comments to monitoring plan (MHA) (Para 217)  01/07/2025 - Meetings with Community Stakeholders (Para                                                                                                                                                           | 0.38<br>0.42<br>2.00                         | USD 325.00<br>USD 325.00<br>USD 325.00                     | USD 123.50<br>USD 136.50                                                  |
| 01/06/2025 - Review comments to monitoring plan (MHA) (Para 217)  01/07/2025 - Meetings with Community Stakeholders (Para                                                                                                                                                                                                                 | 2.00                                         | USD 325.00<br>USD 325.00                                   | USD 136.50                                                                |
| (Para 217) 01/07/2025 - Meetings with Community Stakeholders (Para                                                                                                                                                                                                                                                                        | 2.00                                         | USD 325.00                                                 |                                                                           |
|                                                                                                                                                                                                                                                                                                                                           |                                              |                                                            | USD 650.00                                                                |
|                                                                                                                                                                                                                                                                                                                                           | 3.00                                         | 1100 005 00                                                |                                                                           |
| 01/07/2025 - Status Conference (Para 228)                                                                                                                                                                                                                                                                                                 |                                              | USD 325.00                                                 | USD 975.00                                                                |
| 01/10/2025 - Community Engagement Correspondence and Data Collection (Para 231)                                                                                                                                                                                                                                                           | 0.50                                         | USD 325.00                                                 | USD 162.50                                                                |
| 01/17/2025 - BOEC Meeting (Paras 229, 115)                                                                                                                                                                                                                                                                                                | 1.00                                         | USD 325.00                                                 | USD 325.00                                                                |
| 01/17/2025 - Mediation document review (Paras 221, 271)                                                                                                                                                                                                                                                                                   | 0.50                                         | USD 325.00                                                 | USD 162.50                                                                |
| 01/17/2025 - Meeting re mediation (Paras 221, 271)                                                                                                                                                                                                                                                                                        | 0.75                                         | USD 325.00                                                 | USD 243.75                                                                |
| 01/18/2025 - BOEC Policy Review (Para 115)                                                                                                                                                                                                                                                                                                | 0.50                                         | USD 325.00                                                 | USD 162.50                                                                |
| 01/18/2025 - Mediation document review (Paras 221, 271)                                                                                                                                                                                                                                                                                   | 0.50                                         | USD 325.00                                                 | USD 162.50                                                                |
| 01/20/2025 - Mediation documentation review (Paras 221, 271)                                                                                                                                                                                                                                                                              | 1.00                                         | USD 325.00                                                 | USD 325.00                                                                |
| 01/20/2025 - Meeting with DOJ (Para 229)                                                                                                                                                                                                                                                                                                  | 0.47                                         | USD 325.00                                                 | USD 152.75                                                                |
| 01/21/2025 - Mediation Prep and Meeting (Paras 221, 271)                                                                                                                                                                                                                                                                                  | 1.25                                         | USD 325.00                                                 | USD 406.25                                                                |
| 01/22/2025 - Mediation (Paras 221, 271)                                                                                                                                                                                                                                                                                                   | 3.50                                         | USD 325.00                                                 | USD 1,137.50                                                              |
| 01/27/2025 - CAG Meeting (Para 231)                                                                                                                                                                                                                                                                                                       | 1.50                                         | USD 325.00                                                 | USD 487.50                                                                |
| 01/28/2025 - PCW Meeting/Discussion (Para 231)                                                                                                                                                                                                                                                                                            | 1.92                                         | USD 325.00                                                 | USD 624.00                                                                |

| 1.00 | USD 325.00                   | USD 325.00                                                         |
|------|------------------------------|--------------------------------------------------------------------|
| 2.67 | USD 325.00                   | USD 867.75                                                         |
| 0.50 | USD 325.00                   | USD 162.50                                                         |
| 1.25 | USD 325.00                   | USD 406.25                                                         |
| 0.83 | USD 325.00                   | USD 269.75                                                         |
| 1.33 | USD 325.00                   | USD 432.25                                                         |
|      | 2.67<br>0.50<br>1.25<br>0.83 | 2.67 USD 325.00  0.50 USD 325.00  1.25 USD 325.00  0.83 USD 325.00 |