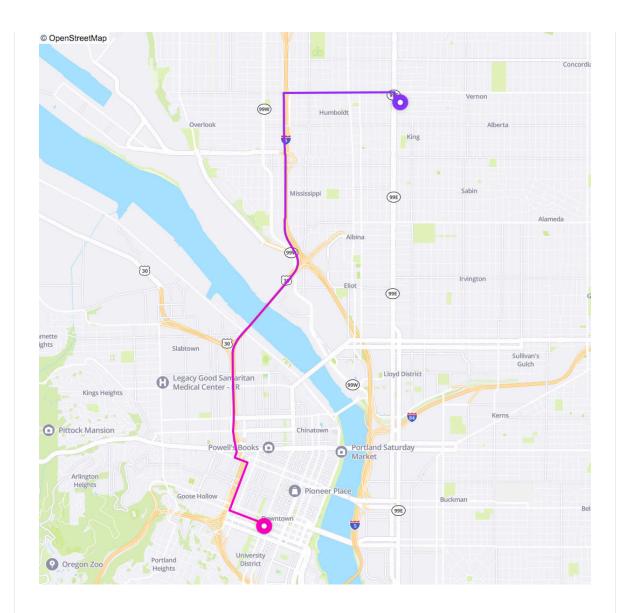

# Russell G. Bloom: Portland07

Issue date: 02/07/2025 Due date: 03/09/2025

Bill from

Bill to

Russell Bloom

MPS & Associates

[Address Redacted]

| 01/01/2025 - Mediation (Para 221, 271)  01/05/2025 - Correspondence with stakeholders (Para 231)  01/05/2025 - North Precinct Ride Along (Para 240)  01/06/2025 - Meeting with Counsel for MHA (Para 231)  01/06/2025 - Review comments to monitoring plan (MHA) (Para 217)  01/07/2025 - Meetings with Community Stakeholders (Para 231) | 3.42<br>0.25<br>4.00<br>0.38<br>0.42<br>2.00 | USD 325.00  USD 325.00  USD 325.00  USD 325.00  USD 325.00 | USD 1,111.50  USD 81.25  USD 1,300.00  USD 123.50  USD 136.50  USD 650.00 |
|-------------------------------------------------------------------------------------------------------------------------------------------------------------------------------------------------------------------------------------------------------------------------------------------------------------------------------------------|----------------------------------------------|------------------------------------------------------------|---------------------------------------------------------------------------|
| 01/05/2025 - North Precinct Ride Along (Para 240)  01/06/2025 - Meeting with Counsel for MHA (Para 231)  01/06/2025 - Review comments to monitoring plan (MHA) (Para 217)  01/07/2025 - Meetings with Community Stakeholders (Para                                                                                                        | 4.00<br>0.38<br>0.42<br>2.00                 | USD 325.00<br>USD 325.00<br>USD 325.00                     | USD 1,300.00<br>USD 123.50<br>USD 136.50                                  |
| 01/06/2025 - Meeting with Counsel for MHA (Para 231)  01/06/2025 - Review comments to monitoring plan (MHA) (Para 217)  01/07/2025 - Meetings with Community Stakeholders (Para                                                                                                                                                           | 0.38<br>0.42<br>2.00                         | USD 325.00<br>USD 325.00<br>USD 325.00                     | USD 123.50<br>USD 136.50                                                  |
| 01/06/2025 - Review comments to monitoring plan (MHA) (Para 217)  01/07/2025 - Meetings with Community Stakeholders (Para                                                                                                                                                                                                                 | 2.00                                         | USD 325.00<br>USD 325.00                                   | USD 136.50                                                                |
| (Para 217) 01/07/2025 - Meetings with Community Stakeholders (Para                                                                                                                                                                                                                                                                        | 2.00                                         | USD 325.00                                                 |                                                                           |
|                                                                                                                                                                                                                                                                                                                                           |                                              |                                                            | USD 650.00                                                                |
|                                                                                                                                                                                                                                                                                                                                           | 3.00                                         | 1100 005 00                                                |                                                                           |
| 01/07/2025 - Status Conference (Para 228)                                                                                                                                                                                                                                                                                                 |                                              | USD 325.00                                                 | USD 975.00                                                                |
| 01/10/2025 - Community Engagement Correspondence and Data Collection (Para 231)                                                                                                                                                                                                                                                           | 0.50                                         | USD 325.00                                                 | USD 162.50                                                                |
| 01/17/2025 - BOEC Meeting (Paras 229, 115)                                                                                                                                                                                                                                                                                                | 1.00                                         | USD 325.00                                                 | USD 325.00                                                                |
| 01/17/2025 - Mediation document review (Paras 221, 271)                                                                                                                                                                                                                                                                                   | 0.50                                         | USD 325.00                                                 | USD 162.50                                                                |
| 01/17/2025 - Meeting re mediation (Paras 221, 271)                                                                                                                                                                                                                                                                                        | 0.75                                         | USD 325.00                                                 | USD 243.75                                                                |
| 01/18/2025 - BOEC Policy Review (Para 115)                                                                                                                                                                                                                                                                                                | 0.50                                         | USD 325.00                                                 | USD 162.50                                                                |
| 01/18/2025 - Mediation document review (Paras 221, 271)                                                                                                                                                                                                                                                                                   | 0.50                                         | USD 325.00                                                 | USD 162.50                                                                |
| 01/20/2025 - Mediation documentation review (Paras 221, 271)                                                                                                                                                                                                                                                                              | 1.00                                         | USD 325.00                                                 | USD 325.00                                                                |
| 01/20/2025 - Meeting with DOJ (Para 229)                                                                                                                                                                                                                                                                                                  | 0.47                                         | USD 325.00                                                 | USD 152.75                                                                |
| 01/21/2025 - Mediation Prep and Meeting (Paras 221, 271)                                                                                                                                                                                                                                                                                  | 1.25                                         | USD 325.00                                                 | USD 406.25                                                                |
| 01/22/2025 - Mediation (Paras 221, 271)                                                                                                                                                                                                                                                                                                   | 3.50                                         | USD 325.00                                                 | USD 1,137.50                                                              |
| 01/27/2025 - CAG Meeting (Para 231)                                                                                                                                                                                                                                                                                                       | 1.50                                         | USD 325.00                                                 | USD 487.50                                                                |
| 01/28/2025 - PCW Meeting/Discussion (Para 231)                                                                                                                                                                                                                                                                                            | 1.92                                         | USD 325.00                                                 | USD 624.00                                                                |

| 1.00 | USD 325.00                   | USD 325.00                                                         |
|------|------------------------------|--------------------------------------------------------------------|
| 2.67 | USD 325.00                   | USD 867.75                                                         |
| 0.50 | USD 325.00                   | USD 162.50                                                         |
| 1.25 | USD 325.00                   | USD 406.25                                                         |
| 0.83 | USD 325.00                   | USD 269.75                                                         |
| 1.33 | USD 325.00                   | USD 432.25                                                         |
|      | 2.67<br>0.50<br>1.25<br>0.83 | 2.67 USD 325.00  0.50 USD 325.00  1.25 USD 325.00  0.83 USD 325.00 |