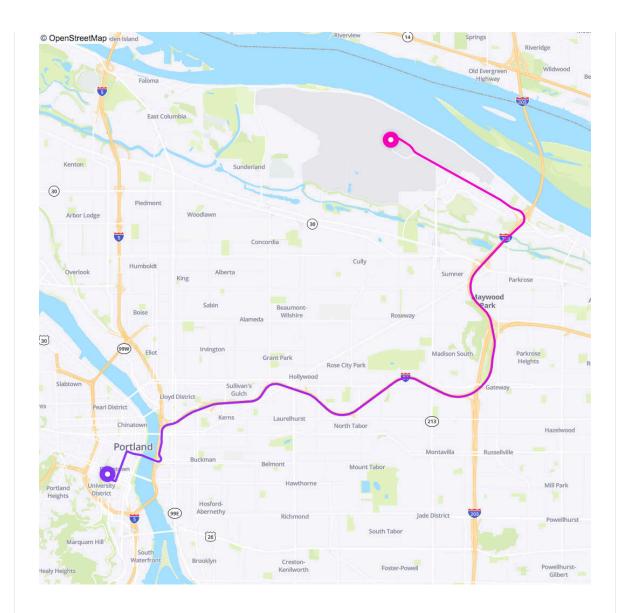

# Russell G. Bloom: Portland07

Issue date: 02/07/2025 Due date: 03/09/2025

Bill from

Bill to

Russell Bloom

MPS & Associates

[Address Redacted]

| 01/01/2025 - Mediation (Para 221, 271)  01/05/2025 - Correspondence with stakeholders (Para 231)  01/05/2025 - North Precinct Ride Along (Para 240)  01/06/2025 - Meeting with Counsel for MHA (Para 231)  01/06/2025 - Review comments to monitoring plan (MHA) (Para 217)  01/07/2025 - Meetings with Community Stakeholders (Para 231) | 3.42<br>0.25<br>4.00<br>0.38<br>0.42<br>2.00 | USD 325.00  USD 325.00  USD 325.00  USD 325.00  USD 325.00 | USD 1,111.50  USD 81.25  USD 1,300.00  USD 123.50  USD 136.50  USD 650.00 |
|-------------------------------------------------------------------------------------------------------------------------------------------------------------------------------------------------------------------------------------------------------------------------------------------------------------------------------------------|----------------------------------------------|------------------------------------------------------------|---------------------------------------------------------------------------|
| 01/05/2025 - North Precinct Ride Along (Para 240)  01/06/2025 - Meeting with Counsel for MHA (Para 231)  01/06/2025 - Review comments to monitoring plan (MHA) (Para 217)  01/07/2025 - Meetings with Community Stakeholders (Para                                                                                                        | 4.00<br>0.38<br>0.42<br>2.00                 | USD 325.00<br>USD 325.00<br>USD 325.00                     | USD 1,300.00<br>USD 123.50<br>USD 136.50                                  |
| 01/06/2025 - Meeting with Counsel for MHA (Para 231)  01/06/2025 - Review comments to monitoring plan (MHA) (Para 217)  01/07/2025 - Meetings with Community Stakeholders (Para                                                                                                                                                           | 0.38<br>0.42<br>2.00                         | USD 325.00<br>USD 325.00<br>USD 325.00                     | USD 123.50<br>USD 136.50                                                  |
| 01/06/2025 - Review comments to monitoring plan (MHA) (Para 217)  01/07/2025 - Meetings with Community Stakeholders (Para                                                                                                                                                                                                                 | 2.00                                         | USD 325.00<br>USD 325.00                                   | USD 136.50                                                                |
| (Para 217) 01/07/2025 - Meetings with Community Stakeholders (Para                                                                                                                                                                                                                                                                        | 2.00                                         | USD 325.00                                                 |                                                                           |
|                                                                                                                                                                                                                                                                                                                                           |                                              |                                                            | USD 650.00                                                                |
|                                                                                                                                                                                                                                                                                                                                           | 3.00                                         | 1100 005 00                                                |                                                                           |
| 01/07/2025 - Status Conference (Para 228)                                                                                                                                                                                                                                                                                                 |                                              | USD 325.00                                                 | USD 975.00                                                                |
| 01/10/2025 - Community Engagement Correspondence and Data Collection (Para 231)                                                                                                                                                                                                                                                           | 0.50                                         | USD 325.00                                                 | USD 162.50                                                                |
| 01/17/2025 - BOEC Meeting (Paras 229, 115)                                                                                                                                                                                                                                                                                                | 1.00                                         | USD 325.00                                                 | USD 325.00                                                                |
| 01/17/2025 - Mediation document review (Paras 221, 271)                                                                                                                                                                                                                                                                                   | 0.50                                         | USD 325.00                                                 | USD 162.50                                                                |
| 01/17/2025 - Meeting re mediation (Paras 221, 271)                                                                                                                                                                                                                                                                                        | 0.75                                         | USD 325.00                                                 | USD 243.75                                                                |
| 01/18/2025 - BOEC Policy Review (Para 115)                                                                                                                                                                                                                                                                                                | 0.50                                         | USD 325.00                                                 | USD 162.50                                                                |
| 01/18/2025 - Mediation document review (Paras 221, 271)                                                                                                                                                                                                                                                                                   | 0.50                                         | USD 325.00                                                 | USD 162.50                                                                |
| 01/20/2025 - Mediation documentation review (Paras 221, 271)                                                                                                                                                                                                                                                                              | 1.00                                         | USD 325.00                                                 | USD 325.00                                                                |
| 01/20/2025 - Meeting with DOJ (Para 229)                                                                                                                                                                                                                                                                                                  | 0.47                                         | USD 325.00                                                 | USD 152.75                                                                |
| 01/21/2025 - Mediation Prep and Meeting (Paras 221, 271)                                                                                                                                                                                                                                                                                  | 1.25                                         | USD 325.00                                                 | USD 406.25                                                                |
| 01/22/2025 - Mediation (Paras 221, 271)                                                                                                                                                                                                                                                                                                   | 3.50                                         | USD 325.00                                                 | USD 1,137.50                                                              |
| 01/27/2025 - CAG Meeting (Para 231)                                                                                                                                                                                                                                                                                                       | 1.50                                         | USD 325.00                                                 | USD 487.50                                                                |
| 01/28/2025 - PCW Meeting/Discussion (Para 231)                                                                                                                                                                                                                                                                                            | 1.92                                         | USD 325.00                                                 | USD 624.00                                                                |

| 1.00 | USD 325.00                   | USD 325.00                                                         |
|------|------------------------------|--------------------------------------------------------------------|
| 2.67 | USD 325.00                   | USD 867.75                                                         |
| 0.50 | USD 325.00                   | USD 162.50                                                         |
| 1.25 | USD 325.00                   | USD 406.25                                                         |
| 0.83 | USD 325.00                   | USD 269.75                                                         |
| 1.33 | USD 325.00                   | USD 432.25                                                         |
|      | 2.67<br>0.50<br>1.25<br>0.83 | 2.67 USD 325.00  0.50 USD 325.00  1.25 USD 325.00  0.83 USD 325.00 |