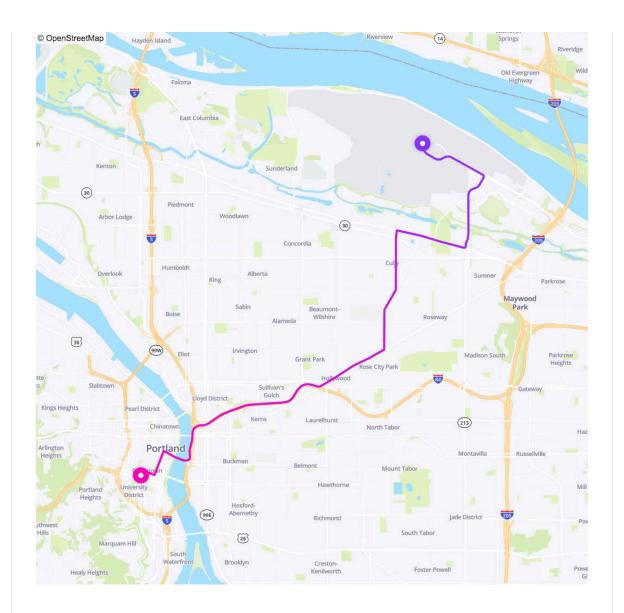

# Russell G. Bloom: Portland07

Issue date: 02/07/2025 Due date: 03/09/2025

Bill from

Bill to

Russell Bloom

MPS & Associates

[Address Redacted]

| 01/01/2025 - Mediation (Para 221, 271)  01/05/2025 - Correspondence with stakeholders (Para 231)  01/05/2025 - North Precinct Ride Along (Para 240)  01/06/2025 - Meeting with Counsel for MHA (Para 231)  01/06/2025 - Review comments to monitoring plan (MHA) (Para 217)  01/07/2025 - Meetings with Community Stakeholders (Para 231) | 3.42<br>0.25<br>4.00<br>0.38<br>0.42<br>2.00 | USD 325.00  USD 325.00  USD 325.00  USD 325.00  USD 325.00 | USD 1,111.50  USD 81.25  USD 1,300.00  USD 123.50  USD 136.50  USD 650.00 |
|-------------------------------------------------------------------------------------------------------------------------------------------------------------------------------------------------------------------------------------------------------------------------------------------------------------------------------------------|----------------------------------------------|------------------------------------------------------------|---------------------------------------------------------------------------|
| 01/05/2025 - North Precinct Ride Along (Para 240)  01/06/2025 - Meeting with Counsel for MHA (Para 231)  01/06/2025 - Review comments to monitoring plan (MHA) (Para 217)  01/07/2025 - Meetings with Community Stakeholders (Para                                                                                                        | 4.00<br>0.38<br>0.42<br>2.00                 | USD 325.00<br>USD 325.00<br>USD 325.00                     | USD 1,300.00<br>USD 123.50<br>USD 136.50                                  |
| 01/06/2025 - Meeting with Counsel for MHA (Para 231)  01/06/2025 - Review comments to monitoring plan (MHA) (Para 217)  01/07/2025 - Meetings with Community Stakeholders (Para                                                                                                                                                           | 0.38<br>0.42<br>2.00                         | USD 325.00<br>USD 325.00<br>USD 325.00                     | USD 123.50<br>USD 136.50                                                  |
| 01/06/2025 - Review comments to monitoring plan (MHA) (Para 217)  01/07/2025 - Meetings with Community Stakeholders (Para                                                                                                                                                                                                                 | 2.00                                         | USD 325.00<br>USD 325.00                                   | USD 136.50                                                                |
| (Para 217) 01/07/2025 - Meetings with Community Stakeholders (Para                                                                                                                                                                                                                                                                        | 2.00                                         | USD 325.00                                                 |                                                                           |
|                                                                                                                                                                                                                                                                                                                                           |                                              |                                                            | USD 650.00                                                                |
|                                                                                                                                                                                                                                                                                                                                           | 3.00                                         | 1100 005 00                                                |                                                                           |
| 01/07/2025 - Status Conference (Para 228)                                                                                                                                                                                                                                                                                                 |                                              | USD 325.00                                                 | USD 975.00                                                                |
| 01/10/2025 - Community Engagement Correspondence and Data Collection (Para 231)                                                                                                                                                                                                                                                           | 0.50                                         | USD 325.00                                                 | USD 162.50                                                                |
| 01/17/2025 - BOEC Meeting (Paras 229, 115)                                                                                                                                                                                                                                                                                                | 1.00                                         | USD 325.00                                                 | USD 325.00                                                                |
| 01/17/2025 - Mediation document review (Paras 221, 271)                                                                                                                                                                                                                                                                                   | 0.50                                         | USD 325.00                                                 | USD 162.50                                                                |
| 01/17/2025 - Meeting re mediation (Paras 221, 271)                                                                                                                                                                                                                                                                                        | 0.75                                         | USD 325.00                                                 | USD 243.75                                                                |
| 01/18/2025 - BOEC Policy Review (Para 115)                                                                                                                                                                                                                                                                                                | 0.50                                         | USD 325.00                                                 | USD 162.50                                                                |
| 01/18/2025 - Mediation document review (Paras 221, 271)                                                                                                                                                                                                                                                                                   | 0.50                                         | USD 325.00                                                 | USD 162.50                                                                |
| 01/20/2025 - Mediation documentation review (Paras 221, 271)                                                                                                                                                                                                                                                                              | 1.00                                         | USD 325.00                                                 | USD 325.00                                                                |
| 01/20/2025 - Meeting with DOJ (Para 229)                                                                                                                                                                                                                                                                                                  | 0.47                                         | USD 325.00                                                 | USD 152.75                                                                |
| 01/21/2025 - Mediation Prep and Meeting (Paras 221, 271)                                                                                                                                                                                                                                                                                  | 1.25                                         | USD 325.00                                                 | USD 406.25                                                                |
| 01/22/2025 - Mediation (Paras 221, 271)                                                                                                                                                                                                                                                                                                   | 3.50                                         | USD 325.00                                                 | USD 1,137.50                                                              |
| 01/27/2025 - CAG Meeting (Para 231)                                                                                                                                                                                                                                                                                                       | 1.50                                         | USD 325.00                                                 | USD 487.50                                                                |
| 01/28/2025 - PCW Meeting/Discussion (Para 231)                                                                                                                                                                                                                                                                                            | 1.92                                         | USD 325.00                                                 | USD 624.00                                                                |

| 1.00 | USD 325.00                   | USD 325.00                                                         |
|------|------------------------------|--------------------------------------------------------------------|
| 2.67 | USD 325.00                   | USD 867.75                                                         |
| 0.50 | USD 325.00                   | USD 162.50                                                         |
| 1.25 | USD 325.00                   | USD 406.25                                                         |
| 0.83 | USD 325.00                   | USD 269.75                                                         |
| 1.33 | USD 325.00                   | USD 432.25                                                         |
|      | 2.67<br>0.50<br>1.25<br>0.83 | 2.67 USD 325.00  0.50 USD 325.00  1.25 USD 325.00  0.83 USD 325.00 |